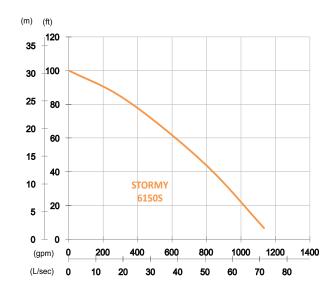

## **STORMY 6150S**

## Strainer and Agitator Pump

| Shaft Speed: 1750 rpm | Outlet: 150mm, 6in |
|-----------------------|--------------------|
|-----------------------|--------------------|

| OUTPUT | HEAD               | FLOW                     |
|--------|--------------------|--------------------------|
| 15 kW  | Rated : 20m, 66ft  | Rated : 35 L/s, 555 gpm  |
| 20 HP  | Max : 30.5m, 100ft | Max : 71.7 L/s, 1136 gpm |