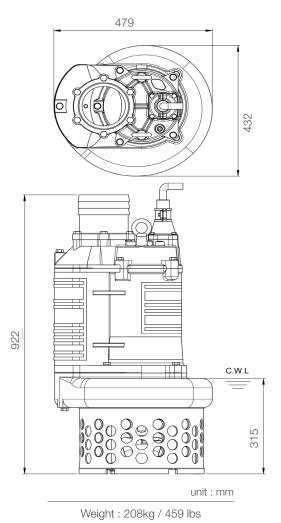

## Strainer and Agitator Pump

| Shaft Speed: 1750 rpm | Outlet: 150mm, 6in |
|-----------------------|--------------------|
|-----------------------|--------------------|

| OUTPUT | HEAD               | FLOW                     |
|--------|--------------------|--------------------------|
| 15 kW  | Rated : 20m, 66ft  | Rated : 35 L/s, 555 gpm  |
| 20 HP  | Max : 30.5m, 100ft | Max : 71.7 L/s, 1136 gpm |

Solid Passage: 35mm, 1.4in

|               | Solid Passage : 35mm, 1.4in                                                                                                      |
|---------------|----------------------------------------------------------------------------------------------------------------------------------|
|               | Electric Submersible Pumps                                                                                                       |
| ;             | 3-Phase                                                                                                                          |
| Туре          | Induction Motor                                                                                                                  |
| Poles         | 4 Pole                                                                                                                           |
| Insulation    | Class F                                                                                                                          |
| Protector     | Circle Thermal Protector                                                                                                         |
| Starter       | D.O.L.                                                                                                                           |
|               | Food Grade (ISO VG32)                                                                                                            |
| ре            | Opened                                                                                                                           |
|               | Double Mechanical Seal                                                                                                           |
|               | Silicon Carbide VS Ceramic / Carbon                                                                                              |
|               | C3 Shielded ball bearings                                                                                                        |
|               | PVC (CSA Certified) / H07BQ-F                                                                                                    |
|               | 10m (33ft) or longer upon request.                                                                                               |
| Pump Casing   | Ductile Iron                                                                                                                     |
| Impeller      | Chromium Iron                                                                                                                    |
| Motor Frame   | Gray Iron                                                                                                                        |
| Motor Shaft   | Stainless Steel                                                                                                                  |
| Wear Plate    | Chromium Iron                                                                                                                    |
| Agitator      | Chromium Iron                                                                                                                    |
| Strainer      | Carbon Steel                                                                                                                     |
| d Temperature | 40°C (104°F)                                                                                                                     |
| nersion Depth | 20m (66ft)                                                                                                                       |
|               | pH 5 - pH 8                                                                                                                      |
|               | Poles Insulation Protector Starter  De  Pump Casing Impeller Motor Frame Motor Shaft Wear Plate Agitator Strainer In Temperature |