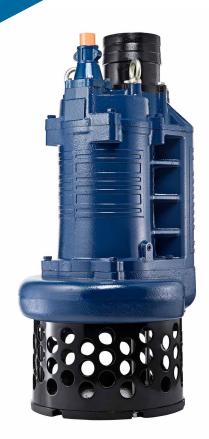

**Slurry and Sand Pump** 

**STORMY 6150S** 

Strainer and Agitator Pump

## **STORMY 6150S**

## Strainer and Agitator Pump

| Shaft Speed: 1750 rpm | Outlet: 150mm, 6in |
|-----------------------|--------------------|
|-----------------------|--------------------|

| OUTPUT | HEAD               | FLOW                     |
|--------|--------------------|--------------------------|
| 15 kW  | Rated : 20m, 66ft  | Rated : 35 L/s, 555 gpm  |
| 20 HP  | Max : 30.5m, 100ft | Max : 71.7 L/s, 1136 gpm |